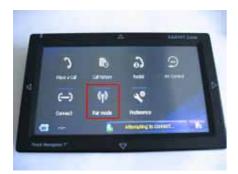

## CTFPND-1 Handy How-To

Choose the icon marked on the picture with your touchscreen to get to the mobile phone main menu.

Navigate with your touchscreen to 'Pair mode'.

Choose with your touchscreen the marked icon with the 'antenna icon'.