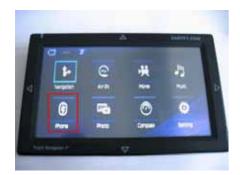

## CTFPND-1 Handy How-To

Choose the icon marked on the picture with your touchscreen to get to the mobile phone main menu.

Navigate with your touchscreen to 'Pair mode'.

Choose with your touchscreen the marked icon with the 'antenna icon'.