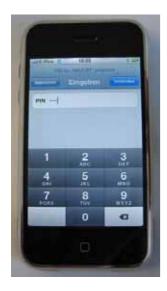

Now you will be prompted by your mobile phone to enter a pin code, please enter the default pin code of the CTFPND-1 '0000'.

The main menu of the CTFPND-1 will return to the "Phone" main menu after successfully connecting the devices and to confirm the pairing press the icon in the bottom right corner.