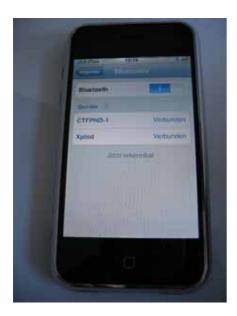

Activate the bluetooth function of your mobile phone. The device must be visible to all other devices. Start to search for new devices now with your mobile phone. The name of the device which will appear on your mobile phone is 'CTFPND-1'.

Now you will be prompted by your mobile phone to enter a pin code, please enter the default pin code of the CTFPND-1 '0000'.

The main menu of the CTFPND-1 will return to the "Phone" main menu after successfully connecting the devices and to confirm the pairing press the icon in the bottom right corner.