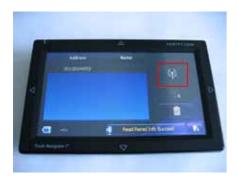

Now you will be prompted by your mobile phone to enter a pin code, please enter the default pin code of the CTFPND-1 '0000'.

The main menu of the CTFPND-1 will return to the "Phone" main menu after successfully connecting the devices and to confirm the pairing press the icon in the bottom right corner.