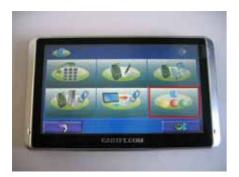

Choose the icon which is marked in below picture via touchscreen.

The following screen will appear:

Please activate your bluetooth function on your mobile phone now. The device must be set on visible for all applications. Now search for new devices via your mobile phone. A device called 'Navi-BT' will appear now.