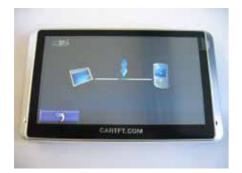

Power Up Your Car

After you choose this connection, you will be prompted to enter the pin code you previously set up. After successful connection of the two devices the following screen will appear:

14.02.2009, Timo Decristan