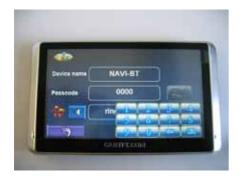

## CTFPND-2 Handy Pairing How-To

Choose the symbol which is marked on the picture with your touchscreen to setup a pin code.

You can choose the pin code freely. We picked '0000' as the default pin.

After confirming the pin code with 'OK' you can return to the Bluetooth main menu.