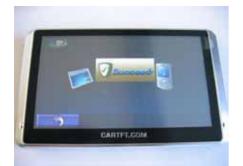

Choose the icon which is marked in below picture via touchscreen.

The following screen will appear:

Please activate your bluetooth function on your mobile phone now. The device must be set on visible for all applications. Now search for new devices via your mobile phone. A device called 'Navi-BT' will appear now.