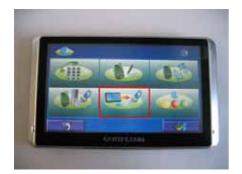

Choose the icon which is marked in below picture via touchscreen.

The following screen will appear:

Please activate your bluetooth function on your mobile phone now. The device must be set on visible for all applications. Now search for new devices via your mobile phone. A device called 'Navi-BT' will appear now.