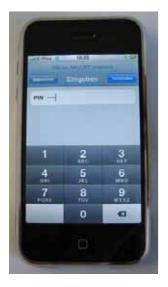

## CTFPND-2 Handy Pairing How-To

Choose the symbol which is marked on the picture with your touchscreen to setup a pin code.

You can choose the pin code freely. We picked '0000' as the default pin.

After confirming the pin code with 'OK' you can return to the Bluetooth main menu.